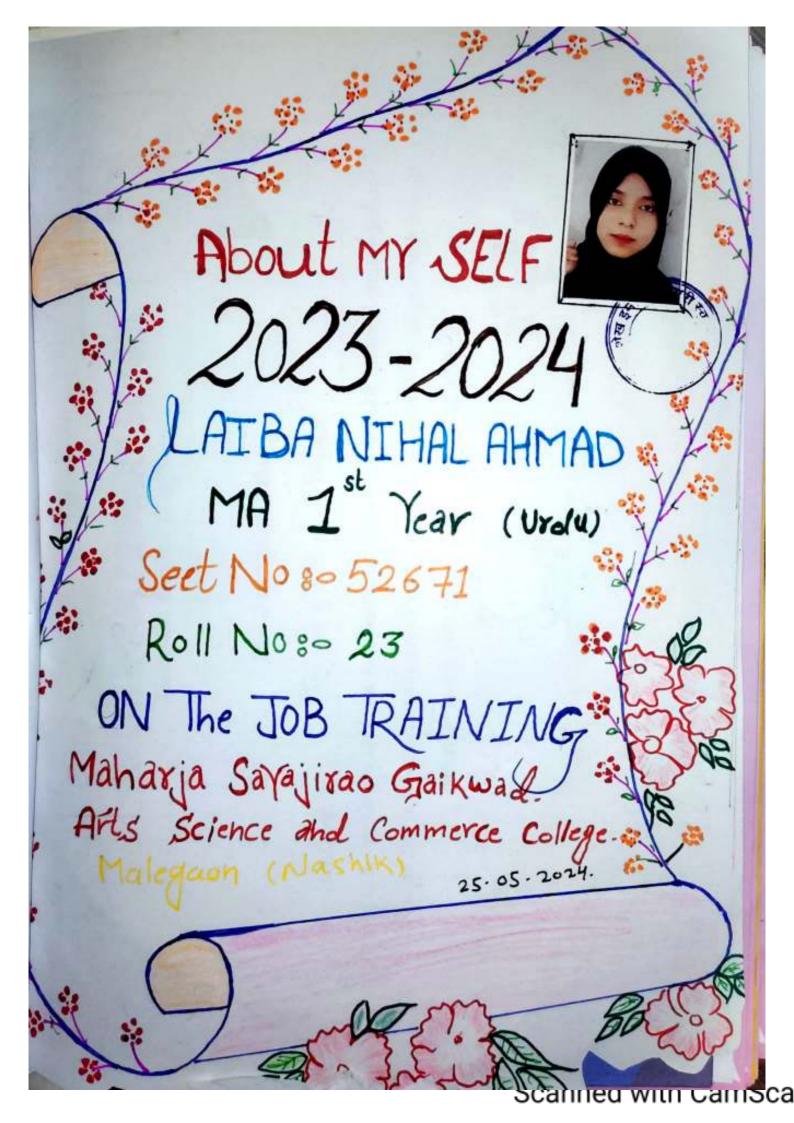

हिंदीचे महत्त्व या विषयावर विचार प्राचार्य डॉ. विद्यार्थ्यांना मार्गदर्शन केले. तर दिघावकर हिंदी विभागप्रमुख डॉ.मनिष वाघेला यांनी व्यक्त केले. ते महात्मा यांनी हिंदीतील रोजगाराच्या संघी गांधी विद्यामंदिर संचलित मालेगाव या विषयावर आपले मनोगत व्यक्त कॅम्प येथील महाराजा सयाजीराव केले. याप्रसंगी हिंदी विभागप्रम वीरमभाई राजाभाई गोढ़ाणिया महिला कार्यक्रमाचे प्रास्ताविक करताना महाविद्यालय, पोरबंदर (गुजरात) महाविद्यालयातील हिंदी विभागाने घेतलेल्या विविध उपक्रमांची माहिती दिली. समारंभा चे आभार प्रदर्शन २०२३ रोजी व्हर्च्युअल प्लॅटफॉर्मवर हिंदी विभागाचे डॉ. व्ही. डी सूर्यवंशी यांनी केले तर सूत्रसंचालन हिंदी संशोधन केंद्राच्या संशोधक अर्चना कदम यांनी केले.यावेळी दोन्ही महाविद्यालयातील विद्यार्थी व प्राध्यापक मोठ्या संख्येने उपस्थित



Scanned with CamSca



Scanned with CamSca



scanned with CamSca





## **SHAIKH IMAM PRIMARY SCHOOL**

Malegaon, Dayane Dist. Nashik



This is to Certified that

Mr./Mrs\ Laiba O'lihal O'Hhmed

she is honest brave and sow hardworking Teacher in Shaikh Imam Primary School because she is co-oparate to anybody games work and handle to all parent's lovely

behavior to parents and students. THANK YOU!!

शुख्याध्यापक शेख इमाम प्रायमरी स्कूल , आयशा नगर प्राट किनारा, महागोव

Signature

Stamp

# SAVITRIBAI PHULE PUNE UNIVERSITY

(formerly University of Pune)

**GANESHKHIND PUNE 411 007** 





## Certificate

This is to certify that -

LAEBA NIHAL AHMED Mother's Name :- AABEDA has appeared for the Shri/Smt SACHELOR OF ARTS (2019) examination held in month of April 2023 and declared to have passed the examination with 'A grade'.

This is further to certify that