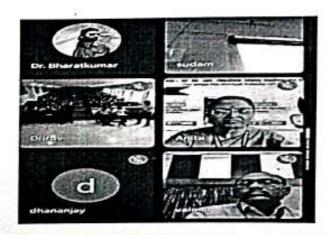

## आभासी पटल पर हिंदी दिवस समारोह के क्षणचित्र तिथि - 14/09/2023

| Per      | ople Informat              | ion | Activ    | itles |
|----------|----------------------------|-----|----------|-------|
| 330      | deepak ahire (Y            | ou) |          |       |
| 0        | Anita Nere<br>Meeting host | 0   | tì       | ŧ     |
| 9        | <b>Anil Gaikwad</b>        | 12  | t        | 1     |
| C        | Anita Kumbh                | 12  | D.       | :     |
| 0        | Archana Kad                | 0   | <b>D</b> | :     |
| 4.       | chandrashek                | 12: | Ф        | ŧ     |
| •        | Dhruv Vaghela              | 12: | Ф        | ŧ     |
| D.       | Dr. Bharatku               | 12: | <b>t</b> | :     |
| <b>.</b> | Dr. Chandrak               | 2   | <b>D</b> | :     |
|          | Dr. Narendra               | T O | F        | 0     |
| 0        | Harshal Bach.              | 76  | - 10 m   | 2     |
| _        |                            |     |          | _     |

## आभासी पटल पर हिंदी दिवस समारोह के क्षणचित्र तिथि - 14/09/2023

| 00 Date : |                            |       | L. L. Charles |
|-----------|----------------------------|-------|---------------|
| (9)       | SACHIN DALKRUSI            |       |               |
| 12        | Anita Nere<br>Meeting host |       | (-;-)         |
| (2)       | uktsilouts jaivul          | 12    | I             |
| 0         | Anita Kumbharda            | 12    | 1             |
| 0         | Anita Rajbanshi            | 12    | 1             |
|           | Archena Kadam              | 13    | :             |
| 0         | Bhagwan Nikam              | 3     | :             |
| 0         | dhananjay kamodkar         | T 12. | ī             |
| 6         | Dhruv Veghela              | 12    | I             |
| 6         | Dhruy Vaghela              | *     | 1             |
| 10        | Dr. Bheretkumer Odedere    | 2     | 1             |
| 0         | Gorakhnath Kathepure       | 12.   | 1             |
| 600       | Harshal Bachhav            | 12    | 1             |

## आभासी पटल पर हिंदी दिवस समारोह के क्षणचित्र तिथि - 14/09/2023

महात्मा गांधी विद्यानंदिर संचलित. महाराजा संयाजीराव गायकवाड महाविद्यासय, मासेगाव कैन्य , नाटिक, (नहाराष्ट्र) एवं

हों. विरमभाई राजाभाई गोढानिया महिता महाविद्यातय,चेरबंदर (गुकरत) के रिंदी विभाग के संयुक्त तत्यावधान में तिकेजेत (Linkages ) अंतर्गत आयोजित आभाती हिंदी दिवस समाग्रेह