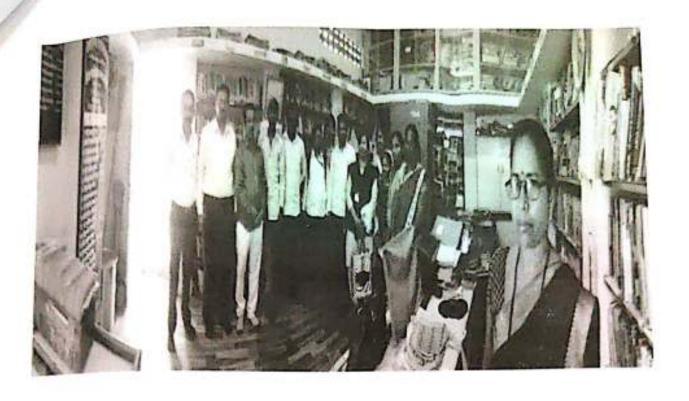

Scanned by CamScanner

मालेगाव कॅम्पः कॅम्प सार्वजनिक वाचनालयास भेट देऊन कामकाज जाणून घेताना महाराजा सयाजीराव गायकवाड महाविद्यालयातील मराठी विभागाचे विद्यार्थी.

# 'मसगा'तील विद्यार्थ्यांची वाचनालयास क्षेत्रभेट

मालेगाव शहर : सांस्कृतिक चळवळीचे माहेरघर असणाऱ्या कॅम्प सार्वजिनक वाचनालयास महाराजा सयाजीराव गायकवाड महाविद्यालयातील मराठी विभागाच्या विद्यार्थ्यांनी अभ्यासाच्या दृष्टीने भेट देऊन वाचनालयाचे एकूण कामकाजाची माहिती घेतली. अभ्यासक्रमाशी संबंधित वाचनालयाचा उपक्रम असल्याने त्या अनुषंगाने ही अभ्यास भेट देण्यात आली. कॅम्प सार्वजिनक वाचनालयाचे सचिव डॉ. विनोद गोरवाडकर, ग्रंथपाल रेखा उगले यांनी वाचनालयाच्या वाटचालीची माहिती दिली. वाचनालयात तीस हजारहून अधिक ग्रंथ असून ५७ प्रकारची मासिके व १७ प्रकारची वृत्तपत्रे येतात. तसेच, वर्षभर विविध सांस्कृतिक कार्यक्रम, व्याख्यानमाला, बाल वाचकांसाठी वेगळे उपक्रम होतात. वाचनालयात दोन अभ्यासिका असून वेगवेगळ्या प्रकारच्या वाचकांना हवी ती पुस्तके उपलब्ध होत असल्याची माहिती यावेळी विद्यार्थ्यांना देण्यात आली. मराठी विभाग प्रमुख डॉ. ए. जी. नेरकर, मराठी संशोधन केंद्रप्रमुख डॉ. अरुण पाटील डॉ. जी. जे. भामरे, डॉ. संतोष कन्नोर उपस्थित होते.