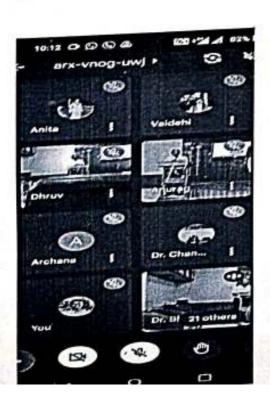

> समय -सुबह 09:30 से 11.00 बजे तक माध्यम - गूगल मीट व्याख्यान के लिए गूगल मिट की लिंक -

https://meet.google.com/arx-vnog-uwj

उपरोक्त लिंक से जुड़कर समारोह की गरिमा बढ़ाए |

<u>गिर्धार</u> विकि**शिशस्त्रका**, हिंदी विभाग

## आभासी पटल पर हिंदी दिवस समारोह के क्षणचित्र