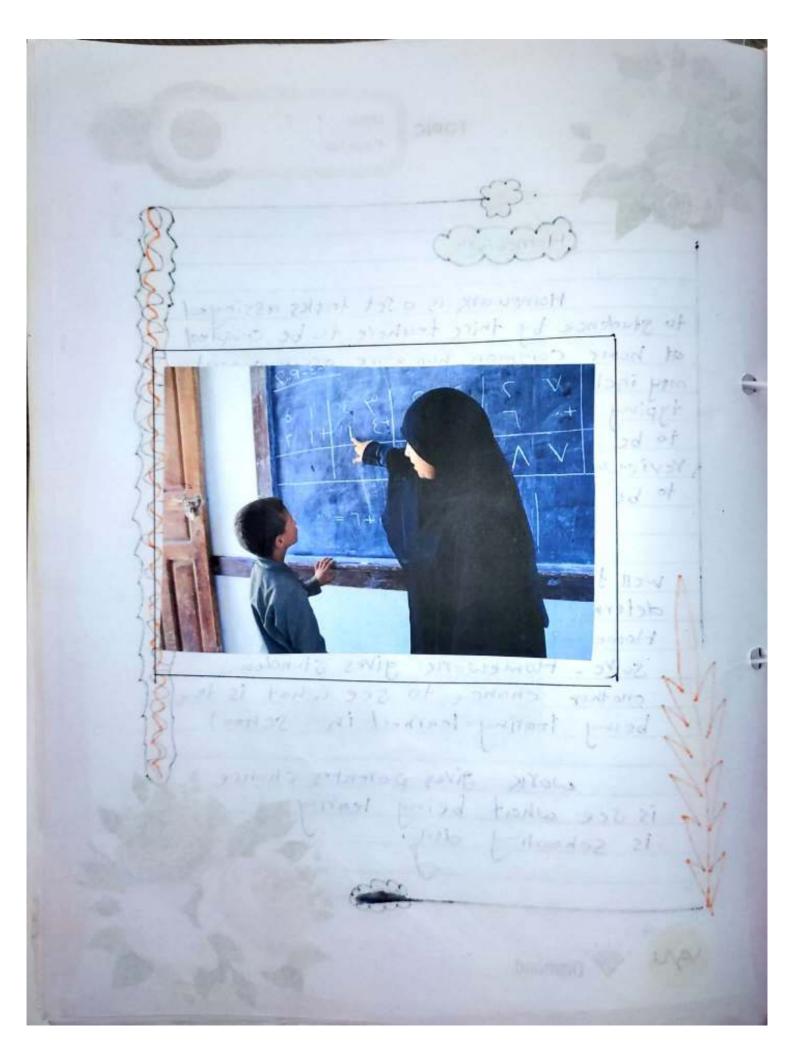

icate, whenever he/she applies for the same at the University Convocation.

Passing Certificate issued by Savitribai Phule Pune University shall be treated as the Provisional Degree Certificate till the candidate gets his/her degree certificate in the ensuing convocation ceremony.

Seat No. :

33904

P.R.No.:

1182048203

College Code:

0195

College Name:

J.A.E.T.MALEGAON SANSTHA'S ARTS & SCIENCE &

COMMERCE MAHILA COLLEGE MALEGAON

Mahesh Kakade

Board of Examinations & Evaluation

27 JULY 2023



Scanned with CamSca





Scanned with CamSca



Scanned with CamSca



Scanned with CamSca



Scanned with CamSca







Scanned with CamSca









Scanned with CamSca



Scanned with CamSca



Scanned with CamSca



Scanned with CamSca





Scanned with CamSca









Scanned with CamSca



Scanned with CamSca



Scanned with CamSca







Scanned with CamSca



Scanned with CamSca



| *Altendence                                        | ce*      |