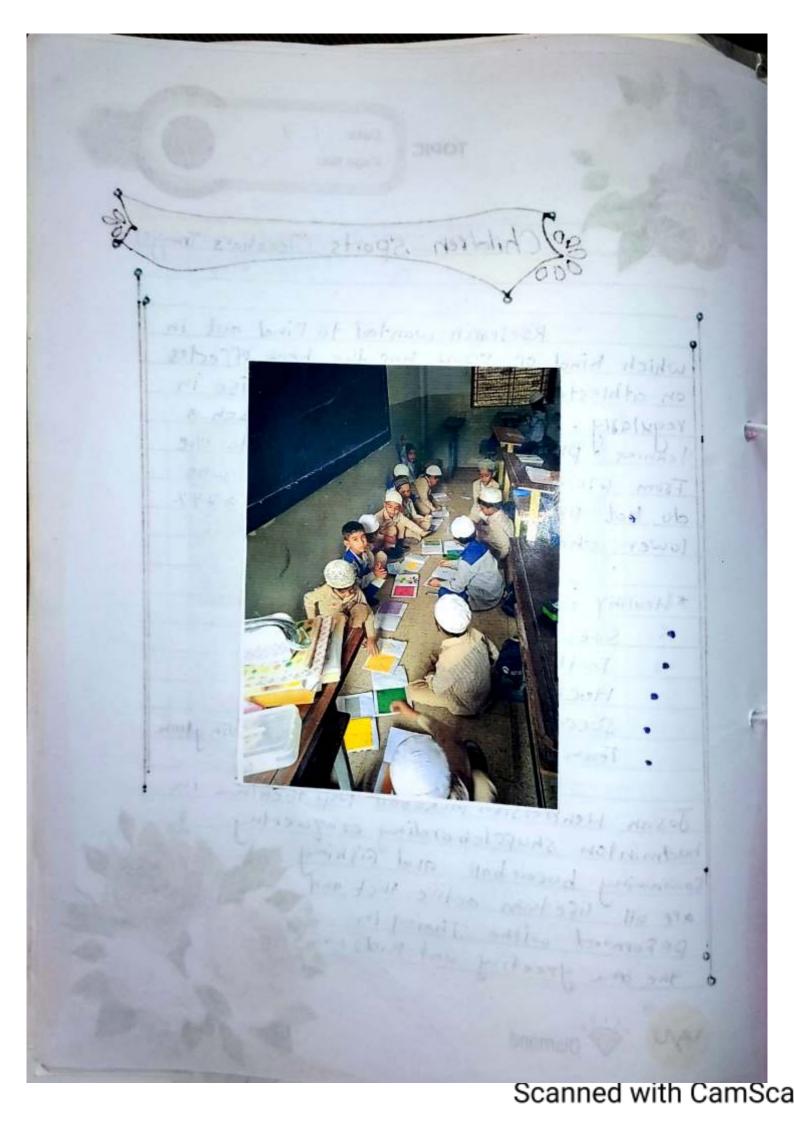

e aforesaid Degree Certificate, whenever he/she applies for the same at the University Convocation.

Passing Certificate issued by Savitribai Phule Pune University shall be treated as the Provisional Degree Certificate till the candidate gets his/her degree certificate in the ensuing convocation ceremony.

Seat No. :

33904

P.R.No.:

1182048203

College Code:

0195

College Name:

J.A.E.T.MALEGAON SANSTHA'S ARTS & SCIENCE &

COMMERCE MAHILA COLLEGE MALEGAON

Mahesh Kakade

Board of Examinations & Evaluation

27 JULY 2023



Scanned with CamSca





Scanned with CamSca



Scanned with CamSca



Scanned with CamSca



Scanned with CamSca







Scanned with CamSca









Scanned with CamSca



Scanned with CamSca



Scanned with CamSca



Scanned with CamSca





Scanned with CamSca









Scanned with CamSca



Scanned with CamSca



Scanned with CamSca







Scanned with CamSca



Scanned with CamSca



| *Altendence                                        | ce*      |