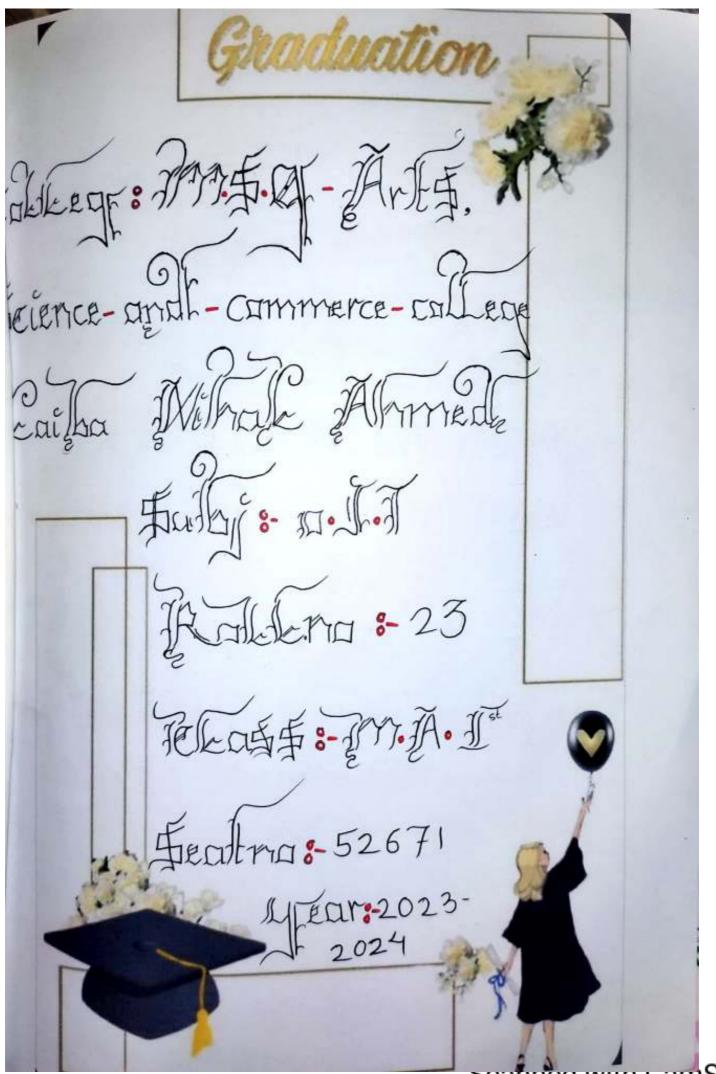

असायला हवा.असे राजभाषा हिंदीचे महत्त्व या विषयावर विचार प्राचार्य डॉ. विद्यार्थ्यांना मार्गदर्शन केले. तर दिघावकर हिंदी विभागप्रमुख डॉ.मनिष वाघेला यांनी व्यक्त केले. ते महात्मा यांनी हिंदीतील रोजगाराच्या संघी गांधी विद्यामंदिर संचलित मालेगाव या विषयावर आपले मनोगत व्यक्त कॅम्प येथील महाराजा सयाजीराव केले. याप्रसंगी हिंदी विभागप्रम वीरमभाई राजाभाई गोढ़ाणिया महिला कार्यक्रमाचे प्रास्ताविक करताना महाविद्यालय, पोरबंदर (गुजरात) महाविद्यालयातील हिंदी विभागाने घेतलेल्या विविध उपक्रमांची माहिती दिली. समारंभा चे आभार प्रदर्शन २०२३ रोजी व्हर्च्युअल प्लॅटफॉर्मवर हिंदी विभागाचे डॉ. व्ही. डी सूर्यवंशी यांनी केले तर सूत्रसंचालन हिंदी संशोधन केंद्राच्या संशोधक अर्चना कदम यांनी केले.यावेळी दोन्ही महाविद्यालयातील विद्यार्थी व प्राध्यापक मोठ्या संख्येने उपस्थित



Scanned with CamSca



Scanned with CamSca



scanned with CamSca





## **SHAIKH IMAM PRIMARY SCHOOL**

Malegaon, Dayane Dist. Nashik



This is to Certified that

Mr./Mrs\ Laiba O'lihal O'Hhmed

she is honest brave and sow hardworking Teacher in Shaikh Imam Primary School because she is co-oparate to anybody games work and handle to all parent's lovely

behavior to parents and students. THANK YOU!!

शुख्याध्यापक शेख इमाम प्रायमरी स्कूल , आयशा नगर प्राट किनारा, महागोव

Signature

Stamp

# SAVITRIBAI PHULE PUNE UNIVERSITY

(formerly University of Pune)

**GANESHKHIND PUNE 411 007** 





## Certificate

This is to certify that -

LAEBA NIHAL AHMED Mother's Name :- AABEDA has appeared for the Shri/Smt SACHELOR OF ARTS (2019) examination held in month of April 2023 and declared to have passed the examination with 'A grade'.

This is