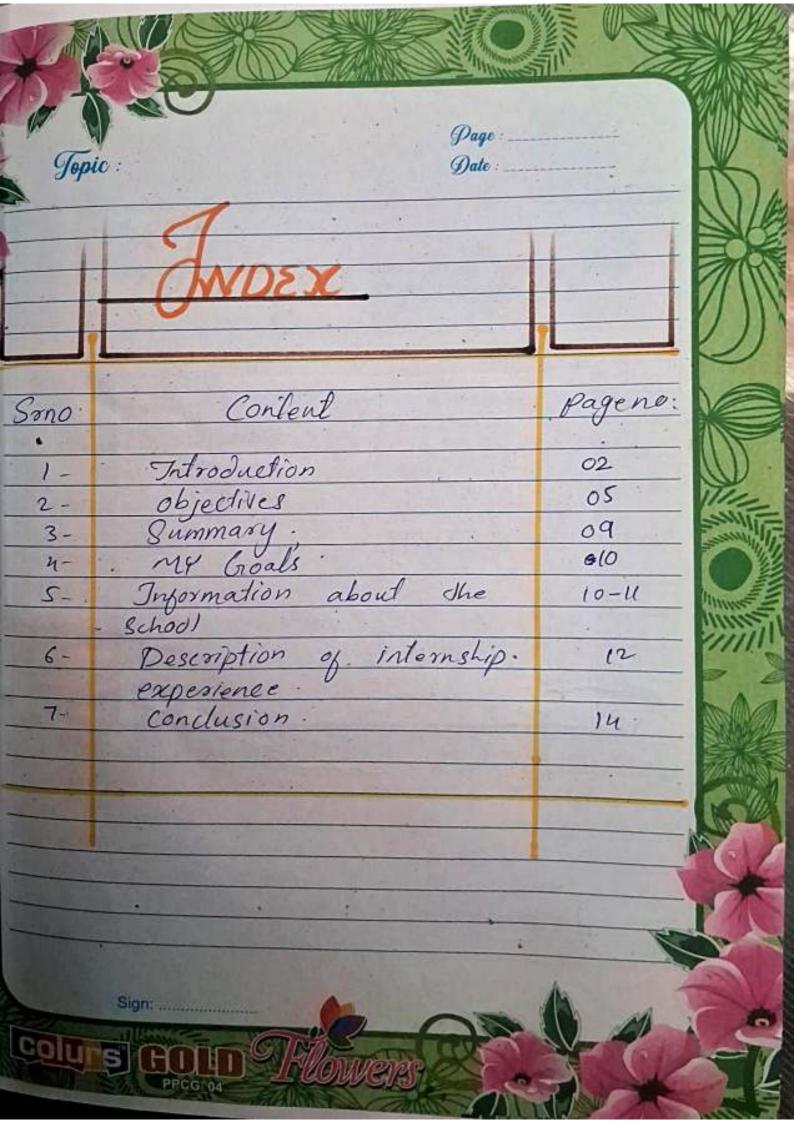

| Shaikh Fram Pahseen Shaikh Tsmail      | Q.        |
| 2   | 28/03/24   | Showitch Fram Pahseen Showitch Ismoul. | at.       |
| 3   | 29/03/24   | Shaikh Jeam Tehseen Shaikh Osmail      | gr.       |
| 4   | 30/03/24   | Sheikh Trum Pahseen Shaikh Promail     | H         |
| 5   | 31/03/24   | Sunday                                 | -         |
| 36  | 01/04/24   | Shaikh Fram Tahseen Shaikh Ismail      | The same  |
| 7   | 02 /04 /24 | Shaikh Izam Tahseen Shaikh Ismail      | T.        |
| 8   | 03/04/24   | Shaikh Isam Pahseen Shaikh Ismail      | JH .      |
| 39. | oh/04/24.  | shaileh Isam Pahren Shouleh Ismail     | H.        |
|     |            |                                        |           |
|     |            |                                        |           |









Page 3 Topic : Date : education are post dependable on she quality of teachers and schools. Teaching is an activity

performed by an individual in my

stays whose intention is bring about. learning. Teacher are person who mast undergo successful specialized training to be able to junction effectively. The Teaching involves the transfer of knowledge, skill and attitudes from one person to others. Therefore a good jeacher must birst of all acquire and possess. the knowledge, skill attitudes he or she intends to transfer to Horough specialized training. He or She must shrought shis draining. develop she abilities so transfer knowledge to others; shis is the striking difference between the teacher and other knowledgeable

Page (4) Sopie : Date " or skilled people. Teacher education must