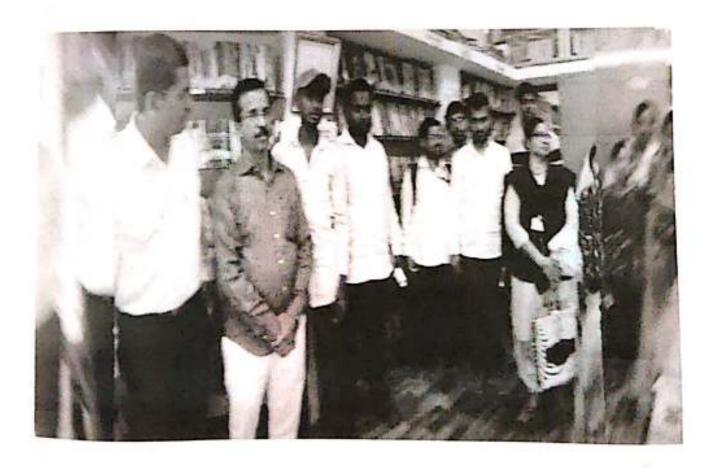

# कॅम्प वाचनालयात विद्यार्थ्यांची भेट

मालेगाव । येथील सांस्कृतिक चळवळीचे माहेरघर असणाऱ्या कॅम्प सार्वजनिक वाचनालयास महाराजा सयाजीराव गायकवाड महाविद्यालयातील मराठी विद्यार्थ्यांनी विभागा च्या महाविद्यालयाचे प्राचार्य डॉ. सुभाष निकम यांच्या मार्गदर्शनाने अभ्यासाच्या दृष्टीने भेट देऊन वाचनालयाचे एकूण कामकाज समजावून घेतले. संबंधित अभ्यासक्रमाशी उपक्रम वाचनालयाच्या असल्याने त्या अनुषंगाने ही अभ्यास भेट देण्यात आली. कॅम सार्वजनिक वाचनालयाचे सचिव डॉ. विनोद गोरवाडकर व ग्रंथपाल सौ. रेखा उगले यांनी वाचनालयाच्या वाटचालीची

माहिती दिली. सविस्तर वाचनालयात आजमितीस ३० हजारह्न अधिक ग्रंथ असून ५७ प्रकारची मासिके व १७ प्रकारची वृत्तपत्रे येतात तसेच विविध सांस्कृतिक वर्षभर कार्यक्रम, व्याख्यानमाला, बालवाचकांसाठी वेगळे उपक्रम आयोजित केले वाचनालयात दोन अभ्यासिका असून वेगवेगळ्या प्रकारच्या वाचकांना हवी ती पुस्तके उपलब्ध होत असल्याची माहिती यावेळी देण्यात आली. याप्रसंगी मराठी विभाग प्रमुख ए.जी.नेरकर, मराठी संशोधन केंद्रप्रमुख डॉ.अरुण पाटील डॉ. जी. जे. भामरे व डॉ. संतोष कन्नोर उपस्थित होते.