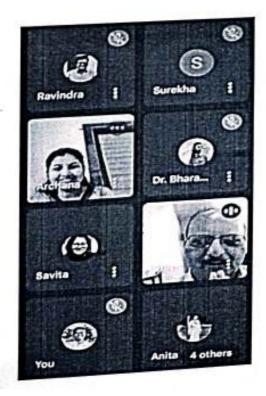

## आभासी पटल पर हिंदी दिवस समारोह के क्षणचित्र

## आभासी पटल पर हिंदी दिवस समारोह के क्षणचित्र तिथि - 14/09/2023

| Per      | ople Informat              | ion | Activ    | itles |
|----------|----------------------------|-----|----------|-------|
| 330      | deepak ahire (Y            | ou) |          |       |
| 0        | Anita Nere<br>Meeting host | 0   | tì       | ŧ     |
| 9        | <b>Anil Gaikwad</b>        | 12  | t        | 1     |
| C        | Anita Kumbh                | 12  | D.       | :     |
| 0        | Archana Kad                | 0   | <b>D</b> | :     |
| 4.       | chandrashek                | 12: | Ф        | ŧ     |
| •        | Dhruv Vaghela              | 12: | Ф        | ŧ     |
| D.       | Dr. Bharatku               | 12: | <b>t</b> | :     |
| <b>.</b> | Dr. Chandrak               | 2   | <b>D</b> | :     |
|          | Dr. Narendra               | T O | F        | 0     |
| 0        | Harshal Bach.              | 76  | - 10 m   | 2     |
| _        |                            |     |          | _     |