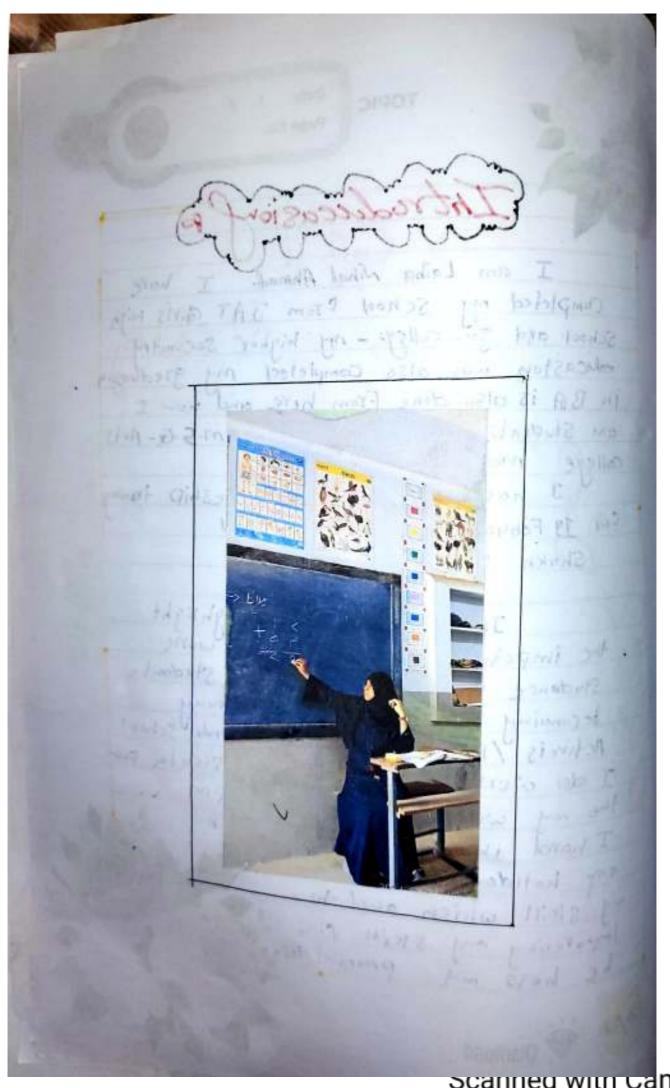

## **SHAIKH IMAM PRIMARY SCHOOL**

Malegaon, Dayane Dist. Nashik

This is to Certified that

Mr./Mrs\ Laiba O'lihal O'Hhmed

she is honest brave and sow hardworking Teacher in Shaikh Imam Primary School because she is co-oparate to anybody games work and handle to all parent's lovely

behavior to parents and students. THANK YOU!!

शुख्याध्यापक शेख इमाम प्रायमरी स्कूल , आयशा नगर प्राट किनारा, महागोव

Signature

Stamp