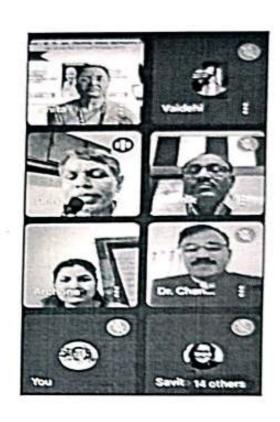

## आभासी पटल पर हिंदी दिवस समारोह के क्षणचित्र

## आभासी पटल पर हिंदी दिवस समारोह के क्षणचित्र तिथि - 14/09/2023

| 00 Date : |                            |       | L. L. Charles |
|-----------|----------------------------|-------|---------------|
| (9)       | SACHIN DALKRUSI            |       |               |
| 12        | Anita Nere<br>Meeting host |       | (-;-)         |
| (2)       | uktsilouts jaivul          | 12    | I             |
| 0         | Anita Kumbharda            | 12    | 1             |
| 0         | Anita Rajbanshi            | 12    | 1             |
|           | Archena Kadam              | 13    | :             |
| 0         | Bhagwan Nikam              | 3     | :             |
| 0         | dhananjay kamodkar         | T 12. | ī             |
| 6         | Dhruv Veghela              | 12    | I             |
| 6         | Dhruy Vaghela              | *     | 1             |
| 10        | Dr. Bheretkumer Odedere    | 2     | 1             |
| 0         | Gorakhnath Kathepure       | 12.   | 1             |
| 600       | Harshal Bachhav            | 12    | 1             |

## आभासी पटल पर हिंदी दिवस समारोह के क्षणचित्र तिथि - 14/09/2023

महात्मा गांधी विद्यानंदिर संचलित. महाराजा संयाजीराव गायकवाड महाविद्यासय, मासेगाव कैन्य , नाटिक, (नहाराष्ट्र) एवं

हों. विरमभाई राजाभाई गोढानिया महिता महाविद्यातय,चेरबंदर (गुकरत) के रिंदी विभाग के संयुक्त तत्यावधान में तिकेजेत (Linkages ) अंतर्गत आयोजित आभाती हिंदी दिवस समाग्रेह