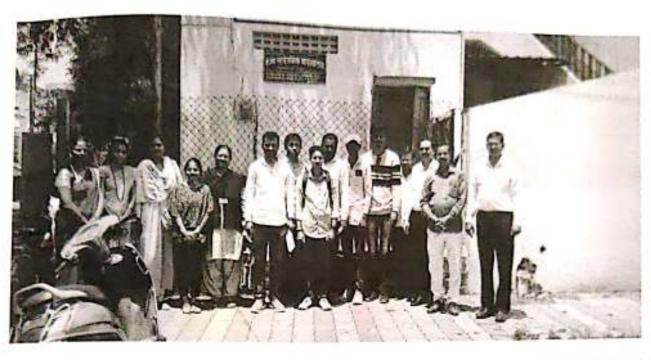

Scanned by CamScanner

मालेगाव कॅम्पः कॅम्प सार्वजनिक वाचनालयास भेट देऊन कामकाज जाणून घेताना महाराजा सयाजीराव गायकवाड महाविद्यालयातील मराठी विभागाचे विद्यार्थी.

# 'मसगा'तील विद्यार्थ्यांची वाचनालयास क्षेत्रभेट

मालेगाव शहर : सांस्कृतिक चळवळीचे माहेरघर असणाऱ्या कॅम्प सार्वजिनक वाचनालयास महाराजा सयाजीराव गायकवाड महाविद्यालयातील मराठी विभागाच्या विद्यार्थ्यांनी अभ्यासाच्या दृष्टीने भेट देऊन वाचनालयाचे एकूण कामकाजाची माहिती घेतली. अभ्यासक्रमाशी संबंधित वाचनालयाचा उपक्रम असल्याने त्या अनुषंगाने ही अभ्यास भेट देण्यात आली. कॅम्प सार्वजिनक वाचनालयाचे सचिव डॉ. विनोद गोरवाडकर, ग्रंथपाल रेखा उगले यांनी वाचनालयाच्या वाटचालीची माहिती दिली. वाचनालयात तीस हजारहून अधिक ग्रंथ असून ५७ प्रकारची मासिके व १७ प्रकारची वृत्तपत्रे येतात. तसेच, वर्षभर विविध सांस्कृतिक कार्यक्रम, व्याख्यानमाला, बाल वाचकांसाठी वेगळे उपक्रम होतात. वाचनालयात दोन अभ्यासिका असून वेगवेगळ्या प्रकारच्या वाचकांना हवी ती पुस्तके उपलब्ध होत असल्याची माहिती यावेळी विद्यार्थ्यांना देण्यात आली. मराठी विभाग प्रमुख डॉ. ए. जी. नेरकर, मराठी संशोधन केंद्रप्रमुख डॉ. अरुण पाटील डॉ. जी. जे. भामरे, डॉ. संतोष कन्नोर उपस्थित होते.