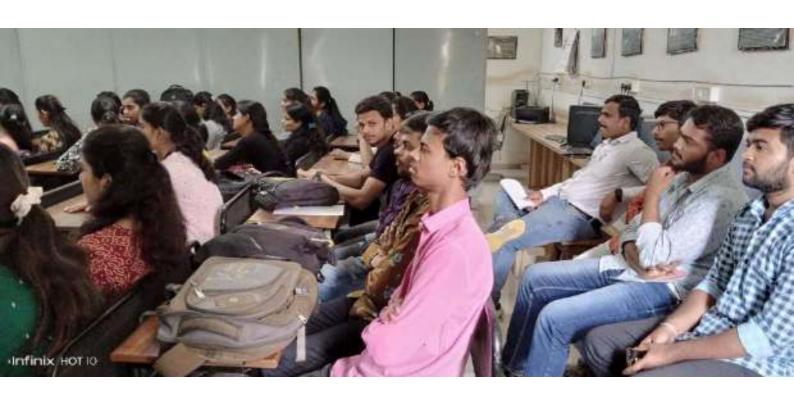

## कॅम्प सार्वजनिक वाचनालयास विद्यार्थ्यांची भेट

मालेगाव येथील सांस्कृतिक चळवळीचे माहेरघर असणाऱ्या कॅम्प सार्वजनिक वाचनालयास दिनांक ९/५/२०२३ रोजी महाराजा सयाजीराव गायकवाड महाविद्यालयातील मराठी विभागाच्या एम.ए.भाग - २ च्या विद्यार्थ्यांनी अभ्यासाच्या दृष्टीने भेट देऊन वाचनालयाचे एकूण कामकाज समजावून घेतले.

अभ्यासक्रमाशी संबंधित वाचनालयाचा उपक्रम असल्याने त्या अनुषंगाने ही अभ्यास भेट देण्यात आली. कॅम्प सार्वजनिक वाचनालयाचे सचिव डॉ. विनोद गोरवाडकर व ग्रंथपाल सौ. रेखा उगले यांनी वाचनालयाच्या वाटचालीची सविस्तर माहिती दिली. वाचनालयात आजमितीस ३० हजारहून अधिक ग्रंथ असून ५७ प्रकारची मासिके व १७ प्रकारची वृत्तपत्रे येतात तसेच वर्षभर विविध सांस्कृतिक कार्यक्रम, व्याख्यानमाला, बालवाचकांसाठी वेगळे उपक्रम आयोजित केले जातात वाचनालयात दोन अभ्यासिका असून वेगवेगळ्या प्रकारच्या वाचकांना हवी ती पुस्तके उपलब्ध होत असल्याची माहिती यावेळी देण्यात आली.

याप्रसंगी मराठी विभाग प्रमुख डॉ. ए.जी.नेरकर, मराठी संशोधन केंद्रप्रमुख डॉ.अरुण पाटील डॉ. जी. जे. भामरे व डॉ. संतोष कन्नोर व बहुसंख्य विद्यार्थी उपस्थित होते.

| 1ट<br>इसार्वेड | कुम्प<br>निषु वाचागाळा बिद्धा छी उपास्थित<br>किद्धा छथ जित ना ते | नी यंत्रव   | B.M. Mazoth |
|----------------|------------------------------------------------------------------|-------------|-------------|
| अ का.          | नवद्या छ। आ नाव                                                  | 'वर्ग       | रोल न       |
|                | विशान राजेंद्र मिखान                                             | 0.2         | 40          |
| 1)             | विशान विवार १५ पवार                                              | T. Y.B.A.   | 79          |
| 2)             | मुन्ना बार चिम्न कदम                                             | T. Y.B.D.   | 1.6)        |
|                | परदेशी टायन कागादिश                                              | T.y.B.A     | 167         |
| 4)_            | प्रतिवा स्तुमाप प्रश्र                                           | T.y. B.A    | 260         |
|                | विद्याल न्या भाषा                                                | T.y. B. A   | 268         |
| <u>_ 6)</u> _  | मह्या स्टेर्ग (महात                                              | T. V. R. A. | 257         |
|                | महरा सुरेरा जाधाव                                                | T.4. B.A    | 2-77        |
| 8)             | नतमा मेट लागत                                                    | J.y. B. A   | 122         |
| 9)             | चेत्रना नँदू जाद्यव<br>रानंजय शेर्वेद कासार                      | TY.BA       | 160         |
| - 10)          |                                                                  | TY.BA       | 252         |
|                | म्बान प्रमाण्य स्वर्धनं की                                       | Ty. 8A      | 140         |
|                |                                                                  |             |             |
| -              |                                                                  |             |             |
|                |                                                                  | 138         |             |
| -              |                                                                  |             |             |
|                |                                                                  |             |             |
|                |                                                                  |             |             |
|                |                                                                  |             |             |
|                |                                                                  |             |             |
|                |                                                                  | L .         |             |
|                |                                                                  |             |             |
| 1              |                                                                  |             |             |
|                |                                                                  |             |             |
|                |                                                                  |             |             |
|                |                                                                  |             |             |
| -              |                                                                  |             |             |
|                |                                                                  |             |             |
| *              |                                                                  |             |             |
|                |                                                                  |             |             |

Scanned by CamScanner

मालेगाव कॅम्पः कॅम्प सार्वजनिक वाचनालयास भेट देऊन कामकाज जाणून घेताना महाराजा सयाजीराव गायकवाड महाविद्यालयातील मराठी विभागाचे विद्यार्थी.