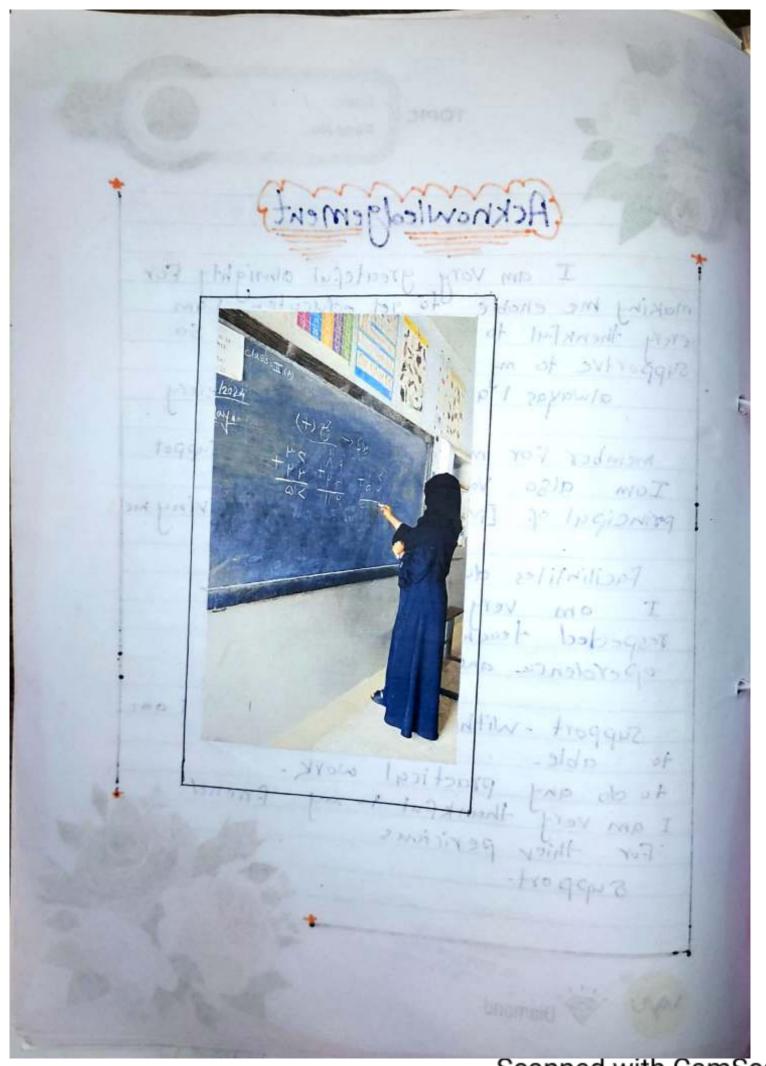

## **SHAIKH IMAM PRIMARY SCHOOL**

Malegaon, Dayane Dist. Nashik

This is to Certified that

Mr./Mrs\ Laiba O'lihal O'Hhmed

she is honest brave and sow hardworking Teacher in Shaikh Imam Primary School because she is co-oparate to anybody games work and handle to all parent's lovely

behavior to parents and students. THANK YOU!!

शुख्याध्यापक शेख इमाम प्रायमरी स्कूल , आयशा नगर प्राट किनारा, महागोव

Signature

Stamp