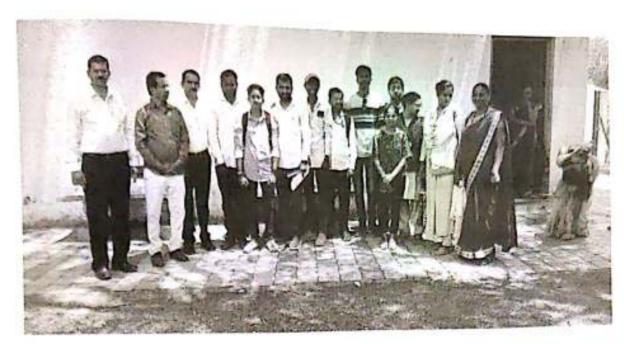

## कॅम्प सार्वजनिक वाचनालयास विद्यार्थ्यांची भेट

मालेगाव येथील सांस्कृतिक चळवळीचे माहेरघर असणाऱ्या कॅम्प सार्वजनिक वाचनालयास दिनांक ९/५/२०२३ रोजी महाराजा सयाजीराव गायकवाड महाविद्यालयातील मराठी विभागाच्या एम.ए.भाग - २ च्या विद्यार्थ्यांनी अभ्यासाच्या दृष्टीने भेट देऊन वाचनालयाचे एकूण कामकाज समजावून घेतले.

अभ्यासक्रमाशी संबंधित वाचनालयाचा उपक्रम असल्याने त्या अनुषंगाने ही अभ्यास भेट देण्यात आली. कॅम्प सार्वजनिक वाचनालयाचे सचिव डॉ. विनोद गोरवाडकर व ग्रंथपाल सौ. रेखा उगले यांनी वाचनालयाच्या वाटचालीची सविस्तर माहिती दिली. वाचनालयात आजमितीस ३० हजारहून अधिक ग्रंथ असून ५७ प्रकारची मासिके व १७ प्रकारची वृत्तपत्रे येतात तसेच वर्षभर विविध सांस्कृतिक कार्यक्रम, व्याख्यानमाला, बालवाचकांसाठी वेगळे उपक्रम आयोजित केले जातात वाचनालयात दोन अभ्यासिका असून वेगवेगळ्या प्रकारच्या वाचकांना हवी ती पुस्तके उपलब्ध होत असल्याची माहिती यावेळी देण्यात आली.

याप्रसंगी मराठी विभाग प्रमुख डॉ. ए.जी.नेरकर, मराठी संशोधन केंद्रप्रमुख डॉ.अरुण पाटील डॉ. जी. जे. भामरे व डॉ. संतोष कन्नोर व बहुसंख्य विद्यार्थी उपस्थित होते.

| 1ट<br>इसार्वेड | कुम्प<br>निषु वाचागाळा बिद्धा छी उपास्थित<br>किद्धा छथ जित ना ते | नी यंत्रव   | B.M. Mazoth |
|----------------|------------------------------------------------------------------|-------------|-------------|
| अ का.          | नवद्या छ। आ नाव                                                  | 'वर्ग       | रोल न       |
|                | विशान राजेंद्र मिखान                                             | 0.2         | 40          |
| 1)             | विशान विवार १५ पवार                                              | T. Y.B.A.   | 79          |
| 2)             | मुन्ना बार चिम्न कदम                                             | T. Y.B.D.   | 1.6)        |
|                | परदेशी टायन कागादिश                                              | T.y.B.A     | 167         |
| 4)_            | प्रतिवा स्तुमाप प्रश्र                                           | T.y. B.A    | 260         |
|                | विद्याल न्या भाषा                                                | T.y. B. A   | 268         |
| <u>_ 6)</u> _  | मह्या स्टेर्ग (महात                                              | T. V. R. A. | 257         |
|                | महरा सुरेरा जाधाव                                                | T.4. B.A    | 2-77        |
| 8)             | नतमा मेट लागत                                                    | J.y. B. A   | 122         |
| 9)             | चेत्रना नँदू जाद्यव<br>रानंजय शेर्वेद कासार                      | TY.BA       | 160         |
| - 10)          |                                                                  | TY.BA       | 252         |
|                | म्बान प्रमाण्य स्वर्धनं की                                       | Ty. 8A      | 140         |
|                |                                                                  |             |             |
| -              |                                                                  |             |             |
|                |                                                                  | 138         |             |
| -              |                                                                  |             |             |
|                |                                                                  |             |             |
|                |                                                                  |             |             |
|                |                                                                  |             |             |
|                |                                                                  |             |             |
|                |                                                                  | L .         |             |
|                |                                                                  |             |             |
| 1              |                                                                  |             |             |
|                |                                                                  |             |             |
|                |                                                                  |             |             |
|                |                                                                  |             |             |
| -              |                                                                  |             |             |
|                |                                                                  |             |             |
| *              |                                                                  |             |             |
|                |                                                                  |             |             |

Scanned by CamScanner

मालेगाव कॅम्पः कॅम्प सार्वजनिक वाचनालयास भेट देऊन कामकाज जाणून घेताना महाराजा सयाजीराव गायकवाड महाविद्यालयातील मराठी विभागाचे विद्यार्थी.