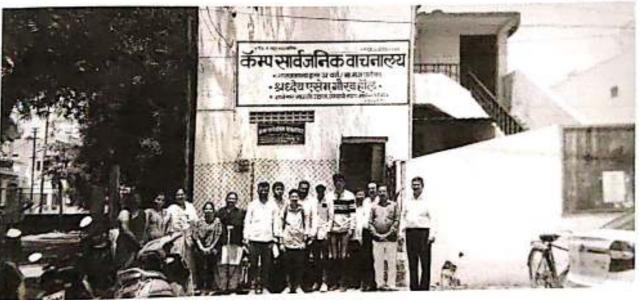

# कॅम्प वाचनालयात विद्यार्थ्यांची भेट

मालेगाव । येथील सांस्कृतिक चळवळीचे माहेरघर असणाऱ्या कॅम्प सार्वजनिक वाचनालयास महाराजा सयाजीराव गायकवाड महाविद्यालयातील मराठी विद्यार्थ्यांनी विभागा च्या महाविद्यालयाचे प्राचार्य डॉ. सुभाष निकम यांच्या मार्गदर्शनाने अभ्यासाच्या दृष्टीने भेट देऊन वाचनालयाचे एकूण कामकाज समजावून घेतले. संबंधित अभ्यासक्रमाशी उपक्रम वाचनालयाच्या असल्याने त्या अनुषंगाने ही अभ्यास भेट देण्यात आली. कॅम सार्वजनिक वाचनालयाचे सचिव डॉ. विनोद गोरवाडकर व ग्रंथपाल सौ. रेखा उगले यांनी वाचनालयाच्या वाटचालीची

माहिती दिली. सविस्तर वाचनालयात आजमितीस ३० हजारह्न अधिक ग्रंथ असून ५७ प्रकारची मासिके व १७ प्रकारची वृत्तपत्रे येतात तसेच विविध सांस्कृतिक वर्षभर कार्यक्रम, व्याख्यानमाला, बालवाचकांसाठी वेगळे उपक्रम आयोजित केले वाचनालयात दोन अभ्यासिका असून वेगवेगळ्या प्रकारच्या वाचकांना हवी ती पुस्तके उपलब्ध होत असल्याची माहिती यावेळी देण्यात आली. याप्रसंगी मराठी विभाग प्रमुख ए.जी.नेरकर, मराठी संशोधन केंद्रप्रमुख डॉ.अरुण पाटील डॉ. जी. जे. भामरे व डॉ. संतोष कन्नोर उपस्थित होते.