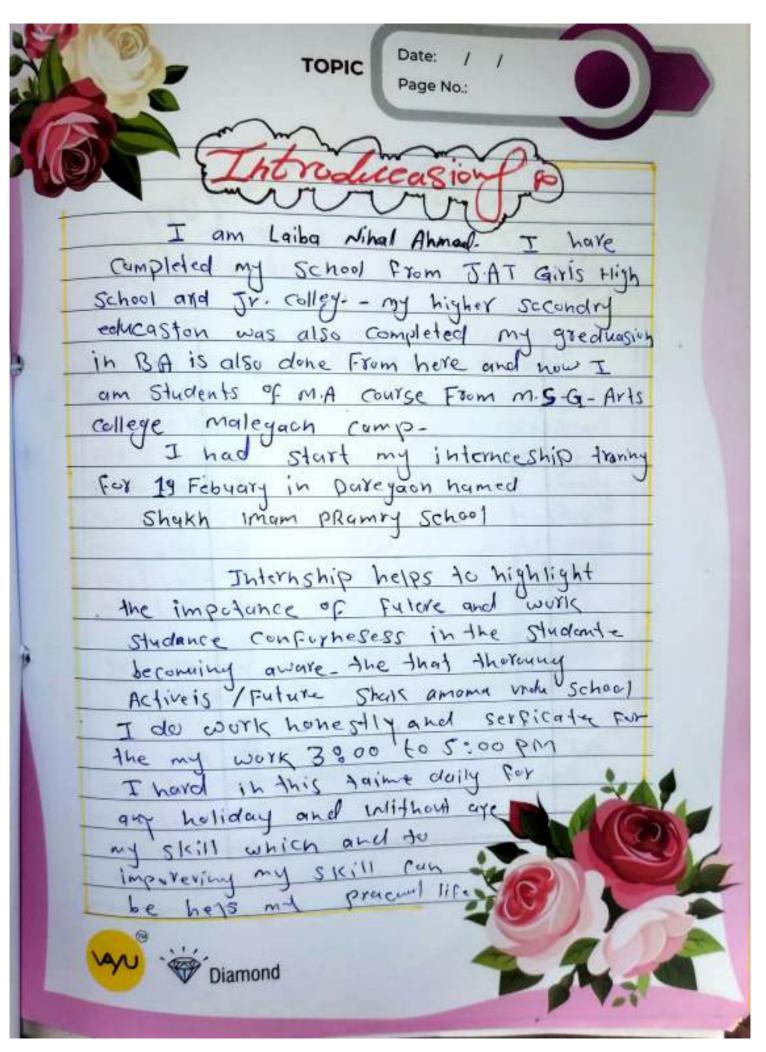

ri/Smt SACHELOR OF ARTS (2019) examination held in month of April 2023 and declared to have passed the examination with 'A grade'.

This is further to certify that him/her special subject at the said examination is URDU. He'She is eligible for the aforesaid Degree Certificate, whenever he/she applies for the same at the University Convocation.

Passing Certificate issued by Savitribai Phule Pune University shall be treated as the Provisional Degree Certificate till the candidate gets his/her degree certificate in the ensuing convocation ceremony.

Seat No. :

33904

P.R.No.:

1182048203

College Code:

0195

College Name:

J.A.E.T.MALEGAON SANSTHA'S ARTS & SCIENCE &

COMMERCE MAHILA COLLEGE MALEGAON

Mahesh Kakade

Board of Examinations & Evaluation

27 JULY 2023



Scanned with CamSca





Scanned with CamSca



Scanned with CamSca



Scanned with CamSca



Scanned with CamSca







Scanned with CamSca









Scanned with CamSca



Scanned with CamSca



Scanned with CamSca



Scanned with CamSca





Scanned with CamSca









Scanned with CamSca



Scanned with CamSca



Scanned with CamSca







Scanned with CamSca



Scanned with CamSca



| *Altendence                                        | ce*      |