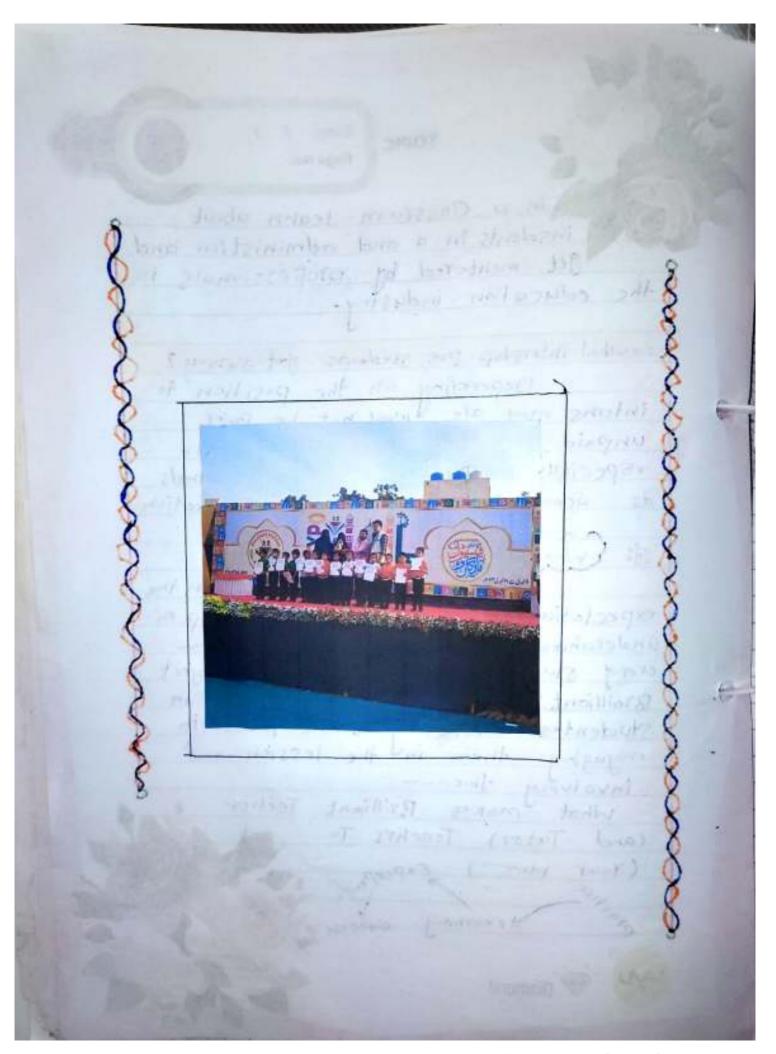

Scanned by CamScanner

मालेगाव कॅम्पः कॅम्प सार्वजनिक वाचनालयास भेट देऊन कामकाज जाणून घेताना महाराजा सयाजीराव गायकवाड महाविद्यालयातील मराठी विभागाचे विद्यार्थी.