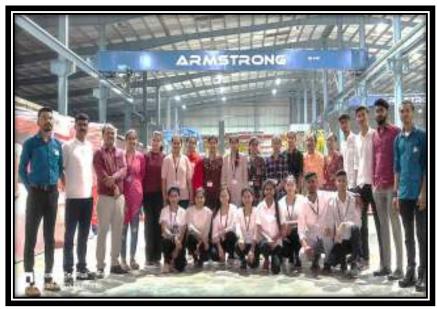

## महाराजा संयाजीराव गायकवाड कला ,विज्ञान व वाणिज्य महाविद्यालय,मालेगांव.

मराठी विभाग एम.ए.भाग.२ — Skill Development

## महत्वाची सूचना

एम. ए. भाग २ च्या सर्व विद्यार्थ्यांना कळविण्यात येते की, दिनांक ९ मे २०२३ रोजी स्किल डेव्हलपमेंट (Skill Development) या विषयासाठी कॅम्प सार्वजनिक वाचनालय मालेगाव कॅम्प येथे क्षेत्रभेट आयोजित करण्यात आली आहे. तरी सर्व विद्यार्थ्यांनी सकाळी ९ वाजता महाविद्यालयात उपस्थित राहावे.

#### मराठी विभाग

एम.ए.भाग.२ – Skill Development क्षेत्रभेट अहवाल – ६ मे २०२३

## कॅम्प सार्वजनिक वाचनालयास विद्यार्थ्यांची भेट

मालेगाव येथील सांस्कृतिक चळवळीचे माहेरघर असणाऱ्या कॅम्प सार्वजनिक वाचनालयास दिनांक ९/५/२०२३ रोजी महाराजा सयाजीराव गायकवाड महाविद्यालयातील मराठी विभागाच्या एम.ए.भाग - २ च्या विद्यार्थ्यांनी अभ्यासाच्या दृष्टीने भेट देऊन वाचनालयाचे एकूण कामकाज समजावून घेतले.