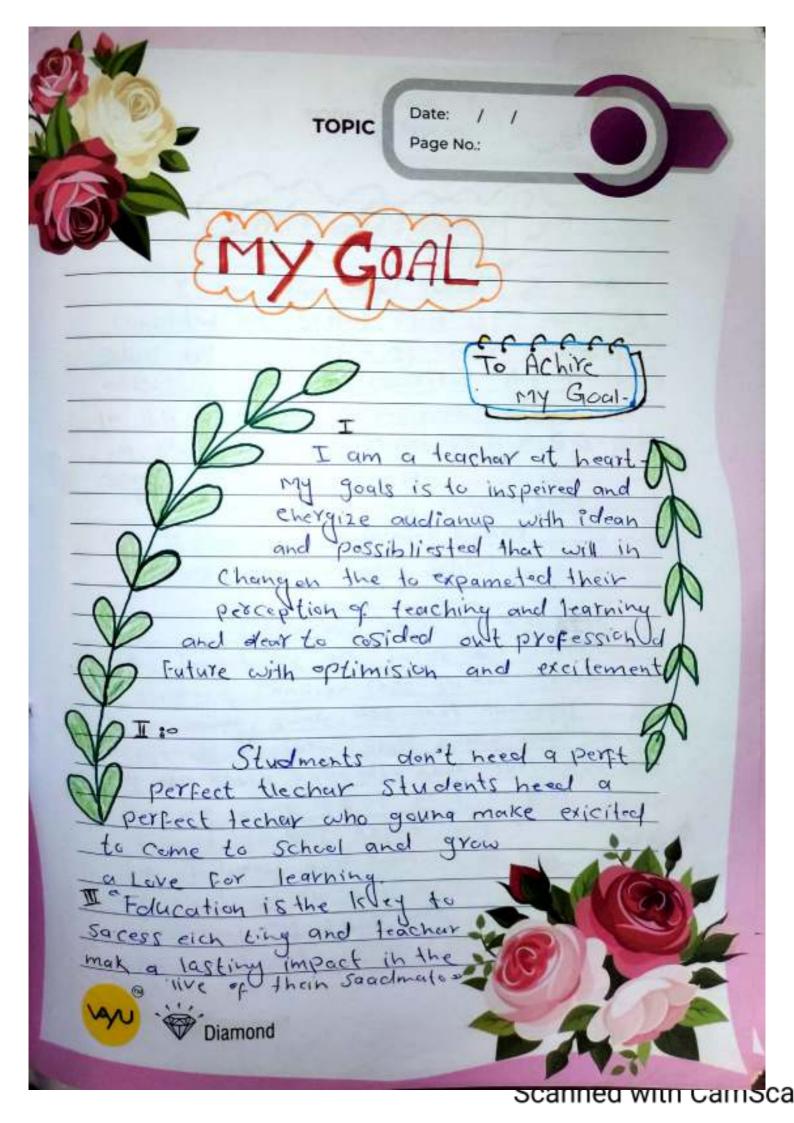

Shri/Smt SACHELOR OF ARTS (2019) examination held in month of April 2023 and declared to have passed the examination with 'A grade'.

This is further to certify that him/her special subject at the said examination is URDU. He'She is eligible for the aforesaid Degree Certificate, whenever he/she applies for the same at the University Convocation.

Passing Certificate issued by Savitribai Phule Pune University shall be treated as the Provisional Degree Certificate till the candidate gets his/her degree certificate in the ensuing convocation ceremony.

Seat No. :

33904

P.R.No.:

1182048203

College Code:

0195

College Name:

J.A.E.T.MALEGAON SANSTHA'S ARTS & SCIENCE &

COMMERCE MAHILA COLLEGE MALEGAON

Mahesh Kakade

Board of Examinations & Evaluation

27 JULY 2023



Scanned with CamSca





Scanned with CamSca



Scanned with CamSca



Scanned with CamSca



Scanned with CamSca







Scanned with CamSca









Scanned with CamSca



Scanned with CamSca



Scanned with CamSca



Scanned with CamSca





Scanned with CamSca









Scanned with CamSca



Scanned with CamSca



Scanned with CamSca







Scanned with CamSca



Scanned with CamSca



| *Altendence                                        | ce*      |