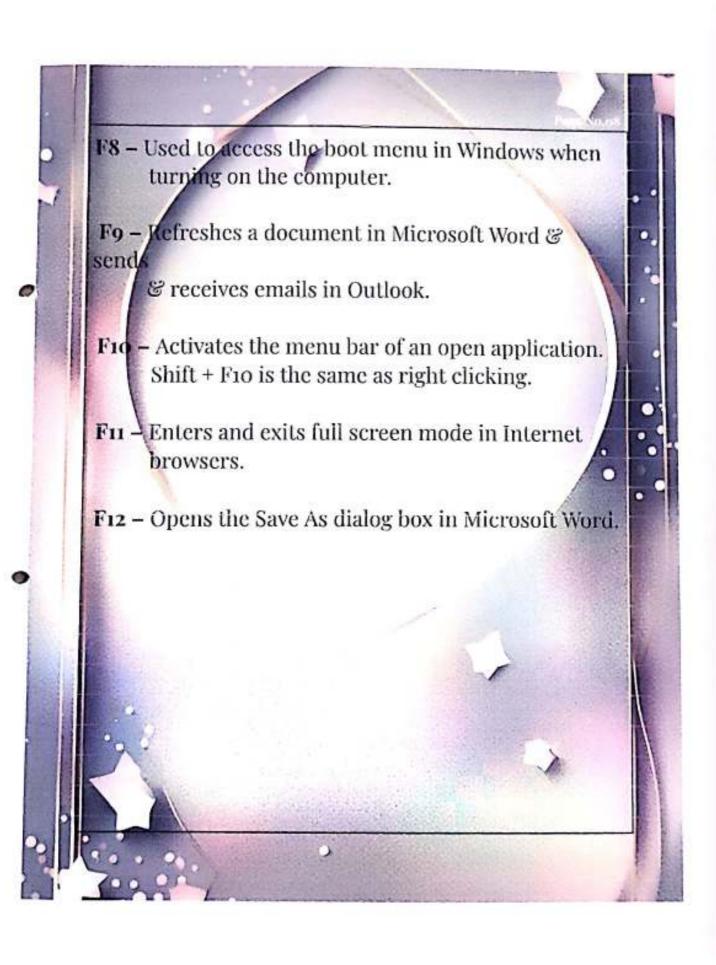

pe correctly?:

Proper finger placement lets your fingers easily reach the other keys on the keyboard, which enhances both speed & accuracy.

When you type, you should always keep your fingers positioned on the home row keys.

The home row keys are A, S, D, F, J, K, L, & ;.



### F1 TO F12:

### THE TIME-SAVING FUNCTION KEY SHORTCUTS YOU NEED TO KNOW:

- F1 Opens the Help screen for almost every program.
- F2 Allows you to rename a selected file or folder.
- F3 Opens a search feature for an application that is active at the moment.
- F4 Alt + F4 closes the active window.
- F5 Allows you to refresh or reload the page or document window.
- F6 Moves the cursor to the address bar in most. Internet browsers.
- F7 Used to spell check and grammar check a document in Microsoft Apps (e.g. Word).



### **Conclusion Of On Job Training**

In Conclusion, on the job training is valuable today's ever-evolving workfore. This approach to learning provides employees with real-world experience & hand an opportunities. Employees gain a dapa understanding of their roles & responsibilities by Immersing themselves in practical scenarios upon completing O.J.T. Students improve their communication, self development & self confidence.





### ACADEMIC LINKAGES PROPOSAL PROFORMA

THIS PROFORMA SHOULD BE USED FOR CONSIDERATION OF LINKAGES PROPOSAL. THE COMPLETED PROFORMA SHOULD BE SUBMITTED TO THE IQAC CELL MSG COLLEGE, FURTHER WORK ON THE LINKAGES PROPOSAL SHOULD ONLY OCCUR ONCE APPROVAL TO LINKAGES HAS BEEN OBTAINED FROM IQAC CELL MSG COLLEGE.

| 1   | GENERAL INFORMATION