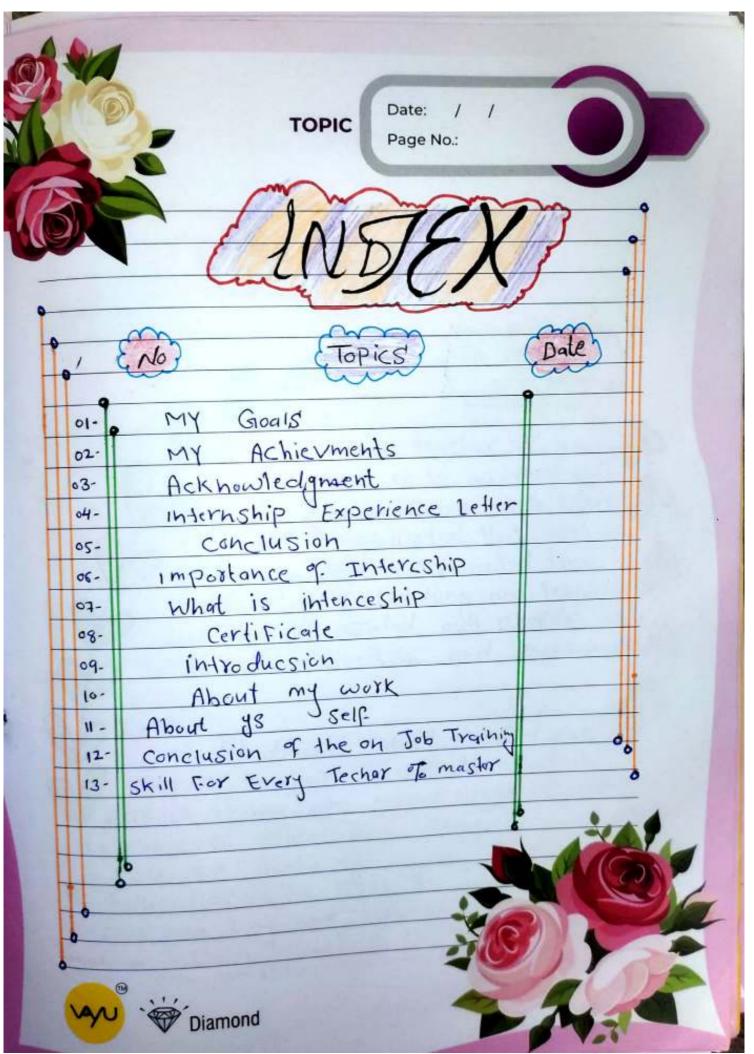

A has appeared for the Shri/Smt SACHELOR OF ARTS (2019) examination held in month of April 2023 and declared to have passed the examination with 'A grade'.

This is further to certify that him/her special subject at the said examination is URDU. He'She is eligible for the aforesaid Degree Certificate, whenever he/she applies for the same at the University Convocation.

Passing Certificate issued by Savitribai Phule Pune University shall be treated as the Provisional Degree Certificate till the candidate gets his/her degree certificate in the ensuing convocation ceremony.

Seat No. :

33904

P.R.No.:

1182048203

College Code:

0195

College Name:

J.A.E.T.MALEGAON SANSTHA'S ARTS & SCIENCE &

COMMERCE MAHILA COLLEGE MALEGAON

Mahesh Kakade

Board of Examinations & Evaluation

27 JULY 2023



Scanned with CamSca





Scanned with CamSca



Scanned with CamSca



Scanned with CamSca



Scanned with CamSca







Scanned with CamSca









Scanned with CamSca



Scanned with CamSca



Scanned with CamSca



Scanned with CamSca





Scanned with CamSca









Scanned with CamSca



Scanned with CamSca



Scanned with CamSca







Scanned with CamSca



Scanned with CamSca



| *Altendence                                        | ce*      |