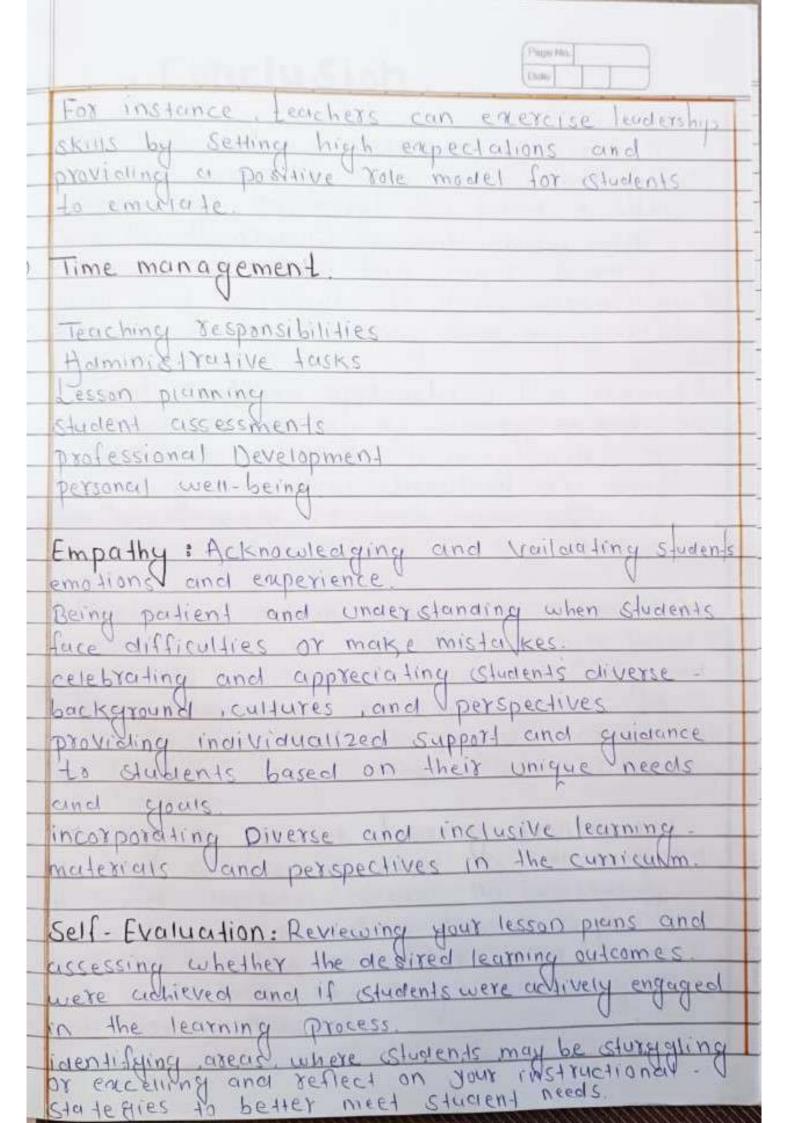

unds, learning styles, and intellectual abilities

Teacher must recognize and respect these diffedences while maintaining a balance between their own expectation and each students' unique abilities patience enables teachers to create an incluvsive. and supportive learning environment, fastering Student growth and V success.

For encample, Students have verying levels of understanding and learning needs.

Leadership , Teacher require leadership skills both inside and outside the Classroom. within the classroom, teachers serve as leaders who quide and inspire estudents toward academic Success and Personal growth. Beyond the classroom teachers also demonstrate leadership when interacting with fellow teachers and School administrators, contributing to a collaborative educational environment.



. Conclusion.

Page Mo. | Oato |

In conclusion my internship experience as a furtion teacher has been both rewarding and enlightening . Throughout this period . I have had the apportunity to work closely with -Students Under Stand their unique learning needs and contribute to their academic growth here are the key takeaway from my internathip. Student - Centered approach: I have learned the importance of tailoring my teaching methods to accommodate different learning styles By recognizing individual strengths and areas for improvement, I have been able to Provide targeted Support to each Student Effective Communication: clear communication is essential in the classroom. I have haned my ability to explain concepts concisely and engage estudents in meaningful Discussion Active listening h