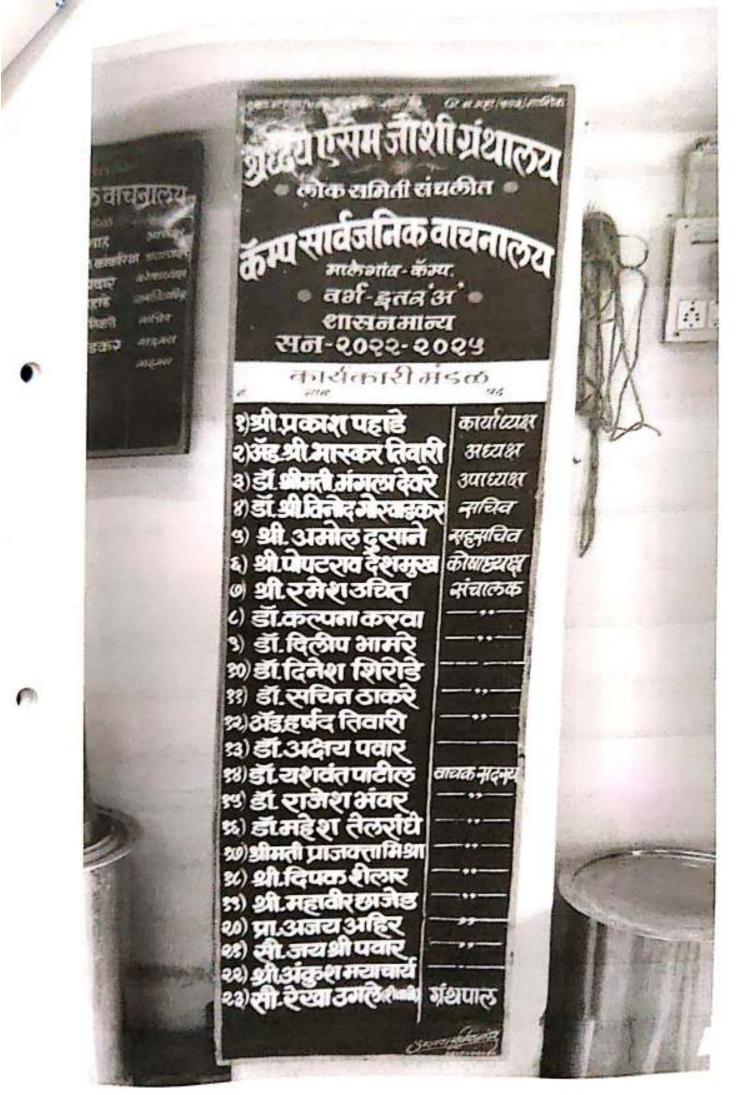

## कॅम्प सार्वजनिक वाचनालयास विद्यार्थ्यांची भेट

मालेगाव येथील सांस्कृतिक चळवळीचे माहेरघर असणाऱ्या कॅम्प सार्वजनिक वाचनालयास दिनांक ९/५/२०२३ रोजी महाराजा सयाजीराव गायकवाड महाविद्यालयातील मराठी विभागाच्या एम.ए.भाग - २ च्या विद्यार्थ्यांनी अभ्यासाच्या दृष्टीने भेट देऊन वाचनालयाचे एकूण कामकाज समजावून घेतले.

अभ्यासक्रमाशी संबंधित वाचनालयाचा उपक्रम असल्याने त्या अनुषंगाने ही अभ्यास भेट देण्यात आली. कॅम्प सार्वजनिक वाचनालयाचे सचिव डॉ. विनोद गोरवाडकर व ग्रंथपाल सौ. रेखा उगले यांनी वाचनालयाच्या वाटचालीची सविस्तर माहिती दिली. वाचनालयात आजमितीस ३० हजारहून अधिक ग्रंथ असून ५७ प्रकारची मासिके व १७ प्रकारची वृत्तपत्रे येतात तसेच वर्षभर विविध सांस्कृतिक कार्यक्रम, व्याख्यानमाला, बालवाचकांसाठी वेगळे उपक्रम आयोजित केले जातात वाचनालयात दोन अभ्यासिका असून वेगवेगळ्या प्रकारच्या वाचकांना हवी ती पुस्तके उपलब्ध होत असल्याची माहिती यावेळी देण्यात आली.

याप्रसंगी मराठी विभाग प्रमुख डॉ. ए.जी.नेरकर, मराठी संशोधन केंद्रप्रमुख डॉ.अरुण पाटील डॉ. जी. जे. भामरे व डॉ. संतोष कन्नोर व बहुसंख्य विद्यार्थी उपस्थित होते.

| 1ट<br>इसार्वेड | कुम्प<br>निषु वाचागाळा बिद्धा छी उपास्थित<br>किद्धा छथ जित ना ते | नी यंत्रव   | B.M. Mazoth |
|----------------|------------------------------------------------------------------|-------------|-------------|
| अ का.          | नवद्या छ। आ नाव                                                  | 'वर्ग       | रोल न       |
|                | विशान राजेंद्र मिखान                                             | 0.2         | 40          |
| 1)             | विशान विवार १५ पवार                                              | T. Y.B.A.   | 79          |
| 2)             | मुन्ना बार चिम्न कदम                                             | T. Y.B.D.   | 1.6)        |
|                | परदेशी टायन कागादिश                                              | T.y.B.A     | 167         |
| 4)_            | प्रतिवा स्तुमाप प्रश्र                                           | T.y. B.A    | 260         |
|                | विद्याल न्या भाषा                                                | T.y. B. A   | 268         |
| <u>_ 6)</u> _  | मह्या स्टेर्ग (महात                                              | T. V. R. A. | 257         |
|                | महरा सुरेरा जाधाव                                                | T.4. B.A    | 2-77        |
| 8)             | नतमा मेट लागत                                                    | J.y. B. A   | 122         |
| 9)             | चेत्रना नँदू जाद्यव<br>रानंजय शेर्वेद कासार                      | TY.BA       | 160         |
| - 10)          |                                                                  | TY.BA       | 252         |
|                | म्बान प्रमाण्य स्वर्धनं की                                       | Ty. 8A      | 140         |
|                |                                                                  |             |             |
| -              |                                                                  |             |             |
|                |                                                                  | 138         |             |
| -              |                                                                  |             |             |
|                |                                                                  |             |             |
|                |                                                                  |             |             |
|                |                                                                  |             |             |
|                |                                                                  |             |             |
|                |                                                                  | L .         |             |
|                |                                                                  |             |             |
| 1              |                                                                  |             |             |
|                |                                                                  |             |             |
|                |                                                                  |             |             |
|                |                                                                  |             |             |
| -              |                                                                  |             |             |
|                |                                                                  |             |             |
| *              |                                                                  |             |             |
|                |                                                                  |             |             |